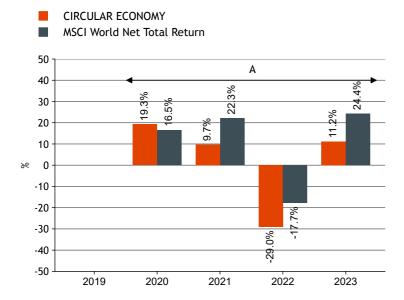

## PAST PERFORMANCE

This chart shows the fund's performance as the percentage loss or gain per year over the last 5 years against its benchmark.

Past performance is not a reliable indicator of future performance. Markets could develop very differently in the future.

It can help you to assess how the fund has been managed in the past and compare it to its benchmark.

Fund creation date: 30/05/2018 Share class launch date: 06/11/2019

Share class currency: EUR

Benchmark until 14/06/2024: A: MSCI World in USD